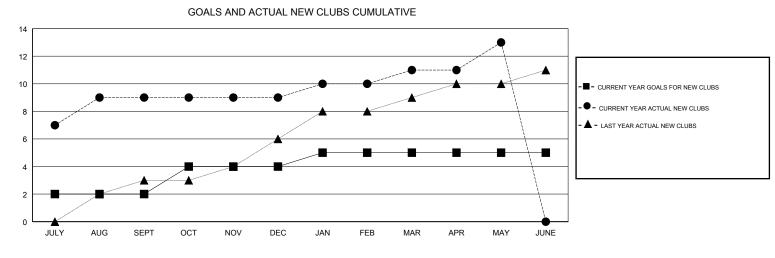

## VENKATA S RAJU DANTULURI GMT:

| GMT: VENKATA S RAJU DANTULURI |               |           |               | ION INDIA             | GMT CA                    |                         |                                                    |  |
|-------------------------------|---------------|-----------|---------------|-----------------------|---------------------------|-------------------------|----------------------------------------------------|--|
|                               | Club          | S         |               | Members               |                           |                         |                                                    |  |
|                               | RESULTS FOR   | 2017-2018 |               | RESULTS FOR 2017-2018 |                           |                         |                                                    |  |
| QUARTER                       | NEW CLUB GOAL | NEW CLUBS | DROPPED CLUBS | QUARTER               | MEMBER GROWTH NET<br>GOAL | MEMBER GROWTH<br>ACTUAL | DROPPED<br>MEMBERS ACTUAL<br>(including transfers) |  |
| JULY/AUG/SEPT                 | 2             | 9         | 0             | JULY/AUG/SEPT         | 40                        | 275                     | 246                                                |  |
| OCT/NOV/DEC                   | 2             | 0         | 3             | OCT/NOV/DEC           | 60                        | 67                      | 124                                                |  |
| JAN/FEB/MAR                   | 1             | 2         | 0             | JAN/FEB/MAR           | 50                        | 86                      | 35                                                 |  |
| APR/MAY/JUNE                  | 0             | 2         | 0             | APR/MAY/JUNE          | -15                       | 54                      | 1                                                  |  |