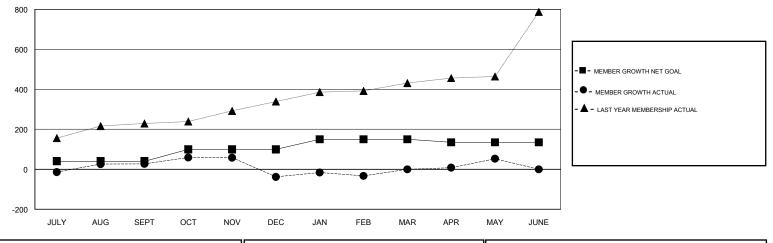

## VENKATA S RAJU DANTULURI GMT:

| GMT: VENKATA S RAJU DANTULURI |               |           |               | ION INDIA             | GMT CA                    |                         |                                                    |  |
|-------------------------------|---------------|-----------|---------------|-----------------------|---------------------------|-------------------------|----------------------------------------------------|--|
|                               | Club          | S         |               | Members               |                           |                         |                                                    |  |
|                               | RESULTS FOR   | 2017-2018 |               | RESULTS FOR 2017-2018 |                           |                         |                                                    |  |
| QUARTER                       | NEW CLUB GOAL | NEW CLUBS | DROPPED CLUBS | QUARTER               | MEMBER GROWTH NET<br>GOAL | MEMBER GROWTH<br>ACTUAL | DROPPED<br>MEMBERS ACTUAL<br>(including transfers) |  |
| JULY/AUG/SEPT                 | 2             | 9         | 0             | JULY/AUG/SEPT         | 40                        | 275                     | 246                                                |  |
| OCT/NOV/DEC                   | 2             | 0         | 3             | OCT/NOV/DEC           | 60                        | 67                      | 124                                                |  |
| JAN/FEB/MAR                   | 1             | 2         | 0             | JAN/FEB/MAR           | 50                        | 86                      | 35                                                 |  |
| APR/MAY/JUNE                  | 0             | 2         | 0             | APR/MAY/JUNE          | -15                       | 54                      | 1                                                  |  |